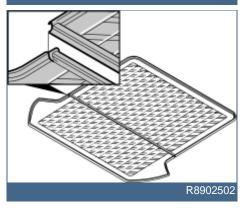

### Positioning both plastic mats in the cargo compartment (3rd row of seats folded down)

- Fold down the 3rd row of seats
- First position the rear section of the plastic mat. Then slide in the front section of the plastic mat (rounded corner first) and join together with the rear section as illustrated.