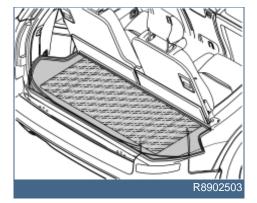

### Positioning the plastic mat in the rear section of the cargo compartment (3rd row of seats folded up)

Position the rear section of the plastic mat as illustrated.