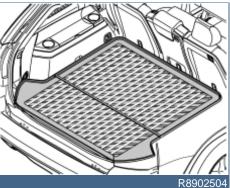

### Positioning both plastic mats in the cargo compartment (3rd row of seats folded down)

- Fold down the 3rd row of seats
- First position the rear section of the plastic mat. Then slide in the front section of the plastic mat (rounded corner first) and join together with the rear section as illustrated.