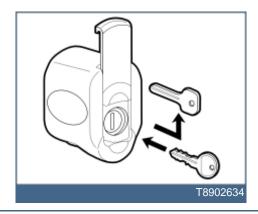

-08) 2004, V70 XC (01-) / XC70 (-07) 2001, V70 XC (01-) / XC70 (-07) 2002, V70 XC (01-) / XC70 (-07) 2003, V70 XC (01-) / XC70 (-07) 2004, XC90 2004

Volvo Car Corporation Göteborg, Sweden



Required tools



Volvo Car Corporation Göteborg, Sweden



INTRODUCTION Lock, Hitch

- NOTE! Read through the entire text before carrying out any work.
- The front page gives the date of this edition and the edition it replaces
- The second page shows the tools needed for the installation and the contents of the installation kit
- The illustrations display the procedure in order of operation. The order of operation is repeated in the text section
- Cut out the text page in order to follow the illustrations and text at the same time.



1



2



3



4



Volvo Car Corporation Göteborg, Sweden



5



6



7