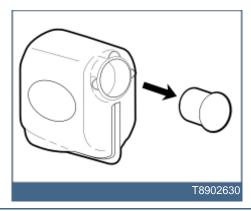

Volvo Car Corporation Göteborg, Sweden

Required tools

Volvo Car Corporation Göteborg, Sweden

INTRODUCTION Lock, Hitch

- NOTE! Read through the entire text before carrying out any work.
- The front page gives the date of this edition and the edition it replaces
- The second page shows the tools needed for the installation and the contents of the installation kit
- The illustrations display the procedure in order of operation. The order of operation is repeated in the text section
- Cut out the text page in order to follow the illustrations and text at the same time.