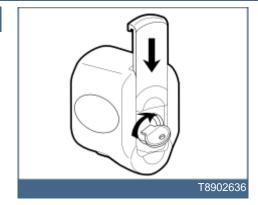

V70 XC (01-) / XC70 (-07) 2001, V70 XC (01-) / XC70 (-07) 2002, V70 XC (01-) / XC70 (-07) 2003, V70 XC (01-) / XC70 (-07) 2004, XC90 2004

Volvo Car Corporation Göteborg, Sweden



Required tools



Volvo Car Corporation Göteborg, Sweden



INTRODUCTION Lock, Hitch

- NOTE! Read through the entire text before carrying out any work.
- The front page gives the date of this edition and the edition it replaces
- The second page shows the tools needed for the installation and the contents of the installation kit
- The illustrations display the procedure in order of operation. The order of operation is repeated in the text section
- Cut out the text page in order to follow the illustrations and text at the same time.



1



2



3



4



Volvo Car Corporation Göteborg, Sweden



5



6



7