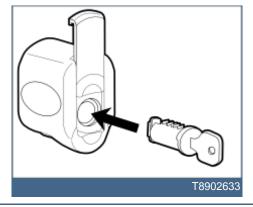

01, V70 (00-08) 2002, V70 (00-08) 2003, V70 (00-08) 2004, V70 XC (01-) / XC70 (-07) 2001, V70 XC (01-) / XC70 (-07) 2002, V70 XC (01-) / XC70 (-07) 2003, V70 XC (01-) / XC70 (-07) 2004, XC90 2004

Volvo Car Corporation Göteborg, Sweden



Required tools



Volvo Car Corporation Göteborg, Sweden



INTRODUCTION Lock, Hitch

- NOTE! Read through the entire text before carrying out any work.
- The front page gives the date of this edition and the edition it replaces
- The second page shows the tools needed for the installation and the contents of the installation kit
- The illustrations display the procedure in order of operation. The order of operation is repeated in the text section
- Cut out the text page in order to follow the illustrations and text at the same time.



1



2



3



4



Volvo Car Corporation Göteborg, Sweden



5



6



7