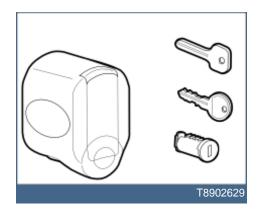

Volvo Car Corporation Göteborg, Sweden

Required tools

Volvo Car Corporation Göteborg, Sweden

INTRODUCTION Lock, Hitch

- NOTE! Read through the entire text before carrying out any work.
- The front page gives the date of this edition and the edition it replaces
- The second page shows the tools needed for the installation and the contents of the installation kit
- The illustrations display the procedure in order of operation. The order of operation is repeated in the text section
- Cut out the text page in order to follow the illustrations and text at the same time.