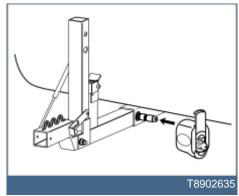

2004, V70 XC (01-) / XC70 (-07) 2001, V70 XC (01-) / XC70 (-07) 2002, V70 XC (01-) / XC70 (-07) 2003, V70 XC (01-) / XC70 (-07) 2004, XC90 2004

Volvo Car Corporation Göteborg, Sweden



Required tools



Volvo Car Corporation Göteborg, Sweden



INTRODUCTION Lock, Hitch

- NOTE! Read through the entire text before carrying out any work.
- The front page gives the date of this edition and the edition it replaces
- The second page shows the tools needed for the installation and the contents of the installation kit
- The illustrations display the procedure in order of operation. The order of operation is repeated in the text section
- Cut out the text page in order to follow the illustrations and text at the same time.



1



2



3



4



Volvo Car Corporation Göteborg, Sweden



5



6



7